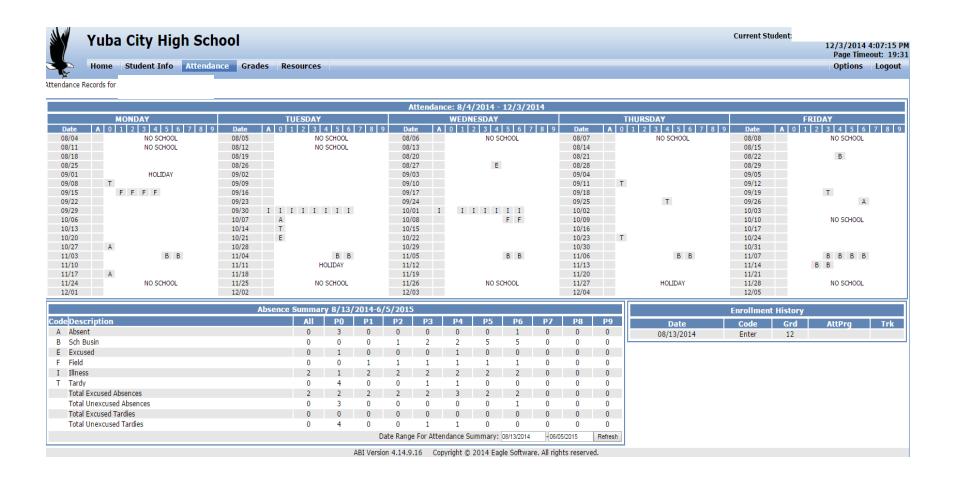

## **Aeries ABI Welcome Screen**



## **Aeries ABI Attendance Screen**



## Aeries ABI Grades Screen

Yuba City High School **Current Student:** 12/5/2014 8:43:03 AM Page Timeout: 18:18 Student Info Attendance Grades Options Logout Home Resources Online Resource Center Grades for I School and District News Reports Credit CI WH Pd Teacher 2nd Pro 2nd Sem Abs Tdy Comments Crs ID Course Title 1st Prq ASB Leader(Pre) 0 Garner A 5.00 CN5431 Р Р 4 1 Davies 5.00 CE4308 Eng 4C(H) MML B+ Α-CL4048 AP Span Lang 2 Montenegro C+ 5.00 В CM4108 AP CalculusAB 3 Tippets Α Α-5.00 2 CS4008 AP Physics B 4 Johnson G 5.00 Α-A-Economics (H) 5 Jennings CH4108 A+ Α 5.00 2 0 Baseball 6 Stassi

| Total GPA |
|-----------|
| Weighted  |
| 4.67      |

Α

5.00

CP5605

ABI Version 4.14.9.16 Copyright © 2014 Eagle Software. All rights reserved.