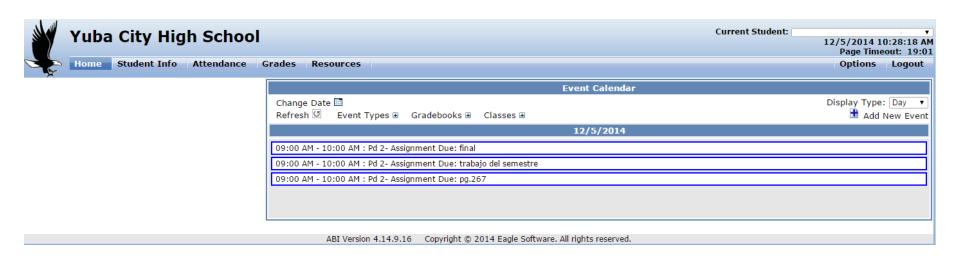

## **Aeries ABI Welcome Screen**



## **Aeries ABI Attendance Screen**



## Aeries ABI Grades Screen

Yuba City High School **Current Student:** 12/5/2014 8:43:03 AM Page Timeout: 18:18 Student Info Attendance Grades Options Logout Home Resources Online Resource Center Grades for I School and District News Reports Credit CI WH Pd Teacher 2nd Pro 2nd Sem Abs Tdy Comments Crs ID Course Title 1st Prq ASB Leader(Pre) 0 Garner A 5.00 CN5431 Р Р 4 1 Davies 5.00 CE4308 Eng 4C(H) MML B+ Α-CL4048 AP Span Lang 2 Montenegro C+ 5.00 В CM4108 AP CalculusAB 3 Tippets Α Α-5.00 2 CS4008 AP Physics B 4 Johnson G 5.00 Α-A-Economics (H) 5 Jennings CH4108 A+ Α 5.00 2 0 Baseball 6 Stassi

| Total GPA |
|-----------|
| Weighted  |
| 4.67      |

Α

5.00

CP5605

ABI Version 4.14.9.16 Copyright © 2014 Eagle Software. All rights reserved.